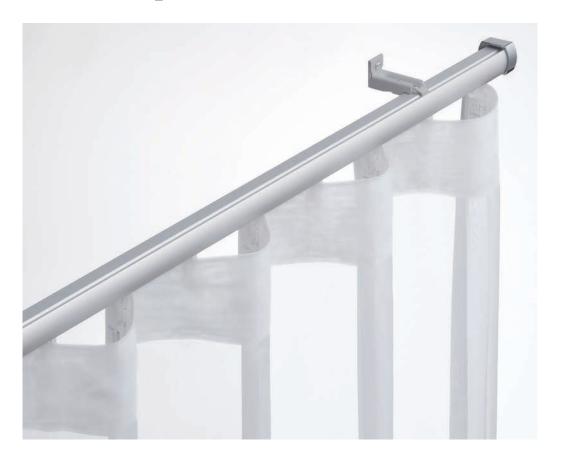

#### WS Hooks + WS Rollers (Smooth and Silent)

WS Rollers swivel as a curtain is drawn. These unique WS Rollers and WS Hooks allow curtain fabric to form natural waves.

# Wave Style Structure

- •Even numbers of hooks used in all cases.
- •Rollers spaced at 80 mm (3.2") intervals to produce waves extending 60 mm (2.4") from the center of the rail.
- •Both left and right sides of curtains always end in troughs.
- \*To maintain beautiful waves, use the Curtain Wand for opening and closing.