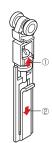

#### Removal

- ① While pushing the bottom of the WS Roller upward,
- 2 Pull the WS Hook out.

\*WS Tapes and Pleating Cords will stretch about 2% of their overall length.