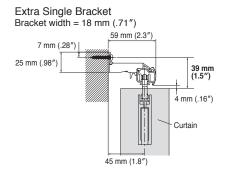

the WS Roller upward,
- 2 Pull the WS Hook out.

\*WS Tapes and Pleating Cords will stretch about 2% of their overall length.

# Wave Style Product Lineup

# Legato Primo



- ·Basic design with linear beauty and wooden taste.
- ·Versatile, elegantly designed rail.
- •The ability to select from a wide variety of End Caps and combine them with optional parts significantly enhances design flexibility and functionality.

# Nexty



- Nexty—an advanced curtain track offering an outstanding combination of quality, functionality, and design features.
- •A curtain track that emphasizes refined design in addition to easy installation and outstanding functionality.
- •Rich color variation can choose the one which of match the interior design.



# Installation and Caps Dimensions

## Legato Primo



#### Extra Double Bracket Bracket width = 18 mm (.71")



# Nexty -



# Extra Double Bracket



#### **Direct Ceiling Attachment**



# Legato Primo Caps



# End Cap B



#### End Cap C



# Nexty Cap





# Wave Style Parts

# For Rail

| Product Name  |  | Product Code |
|---------------|--|--------------|
| WS Roller     |  | 03490028     |
| WS MG Carrier |  | 03490029     |

| Product Name             | Product Code |
|--------------------------|--------------|
| WS One-way<br>MG Carrier | 03490030     |
| Pleating Cord            | 03490033     |

# For Sewing

| Product Name |       | Product Code |
|--------------|-------|--------------|
| WS Tape      | 25 m  | 03490031     |
|              | 100 m | 00400123     |
| WS Hook      |       | 03490032     |