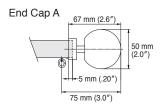

Legato Primo



- ·Basic design with linear beauty and wooden taste.
- ·Versatile, elegantly designed rail.
- •The ability to select from a wide variety of End Caps and combine them with optional parts significantly enhances design flexibility and functionality.

# Nexty



- Nexty—an advanced curtain track offering an outstanding combination of quality, functionality, and design features.
- •A curtain track that emphasizes refined design in addition to easy installation and outstanding functionality.
- •Rich color variation can choose the one which of match the interior design.



# Installation and Caps Dimensions

## Legato Primo



#### Extra Double Bracket Bracket width = 18 mm (.71")



# Nexty -



# Extra Double Bracket



#### **Direct Ceiling Attachment**



# Legato Primo Caps



# End Cap B



#### End Cap C



# Nexty Cap





# Wave Style Parts

# For Rail

| Product Name  |  | Product Code |
|---------------|--|--------------|
| WS Roller     |  | 03490028     |
| WS MG Carrier |  | 03490029     |

| Product Name             | Product Code |
|--------------------------|--------------|
| WS One-way<br>MG Carrier | 03490030     |
| Pleating Cord            | 03490033     |

# For Sewing

| Product Name |       | Product Code |
|--------------|-------|--------------|
| WS Tape      | 25 m  | 03490031     |
|              | 100 m | 00400123     |
| WS Hook      |       | 03490032     |