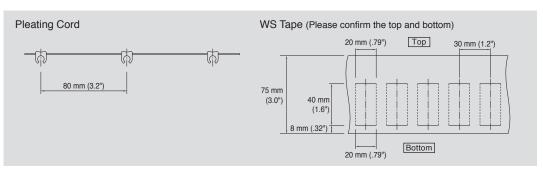

#### **Pleating Cord**

The secret behind creating beautiful symmetrical waves. Pleating cord keeps waves evenly shaped, making the curtain rich and stylish.

# Wave Style Structure

- •Even numbers of hooks used in all cases.
- •Rollers spaced at 80 mm (3.2") intervals to produce waves extending 60 mm (2.4") from the center of the rail.
- •Both left and right sides of curtains always end in troughs.
- \*To maintain beautiful waves, use the Curtain Wand for opening and closing.

Notes: To make appealing wave style curtains, use WS Tape and Pleating Cord.
Fabrics with soft weft threads and stiff warp threads such as plain weaves are advisable.
(Black-out fabrics are not recommended.)

#### Removal

- ① While pushing the bottom of the WS Roller upward,
- 2 Pull the WS Hook out.

\*WS Tapes and Pleating Cords will stretch about 2% of their overall length.