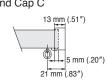

ith linear beauty and wooden taste.
- ·Versatile, elegantly designed rail.
- •The ability to select from a wide variety of End Caps and combine them with optional parts significantly enhances design flexibility and functionality.

# Nexty



- Nexty—an advanced curtain track offering an outstanding combination of quality, functionality, and design features.
- •A curtain track that emphasizes refined design in addition to easy installation and outstanding functionality.
- •Rich color variation can choose the one which of match the interior design.



# Installation and Caps Dimensions

## Legato Primo



#### Extra Double Bracket Bracket width = 18 mm (.71")



# Nexty -



# Extra Double Bracket



#### **Direct Ceiling Attachment**



# Legato Primo Caps



# End Cap B



#### End Cap C



# Nexty Cap





# Wave Style Parts

# For Rail

| Product Name  |  | Product Code |
|---------------|--|--------------|
| WS Roller     |  | 03490028     |
| WS MG Carrier |  | 03490029     |

| Product Name             | Product Code |
|--------------------------|--------------|
| WS One-way<br>MG Carrier | 03490030     |
| Pleating Cord            | 03490033     |

# For Sewing

| Product Name |       | Product Code |
|--------------|-------|--------------|
| WS Tape      | 25 m  | 03490031     |
|              | 100 m | 00400123     |
| WS Hook      |       | 03490032     |