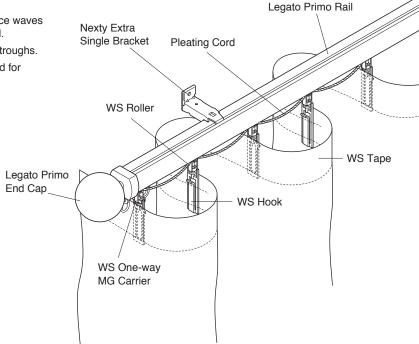

#### **Pleating Cord**

The secret behind creating beautiful symmetrical waves. Pleating cord keeps waves evenly shaped, making the curtain rich and stylish.

#### WS Hooks + WS Rollers (Smooth and Silent)

WS Rollers swivel as a curtain is drawn. These unique WS Rollers and WS Hooks allow curtain fabric to form natural waves.

## Installation

Insert the tip of the WS Hook into the bottom of the WS Roller.

#### Removal

- ① While pushing the bottom of the WS Roller upward,
- 2 Pull the WS Hook out.

\*WS Tapes and Pleating Cords will stretch about 2% of their overall length.

# Legato Primo

- ·Basic design with linear beauty and wooden taste.
- ·Versatile, elegantly designed rail.
- •The ability to select from a wide variety of End Caps and combine them with optional parts significantly enhances design flexibility and functionality.