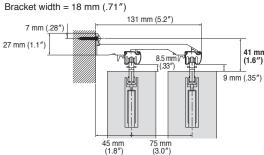

2% of their overall length.

# Wave Style Product Lineup

# Legato Primo



- ·Basic design with linear beauty and wooden taste.
- ·Versatile, elegantly designed rail.
- •The ability to select from a wide variety of End Caps and combine them with optional parts significantly enhances design flexibility and functionality.

# Nexty



- Nexty—an advanced curtain track offering an outstanding combination of quality, functionality, and design features.
- •A curtain track that emphasizes refined design in addition to easy installation and outstanding functionality.
- •Rich color variation can choose the one which of match the interior design.



# Installation and Caps Dimensions

## Legato Primo



#### Extra Double Bracket Bracket width = 18 mm (.71")



# Nexty -



# Extra Double Bracket



#### **Direct Ceiling Attachment**



# Legato Primo Caps



# End Cap B



#### End Cap C



# Nexty Cap





# Wave Style Parts

# For Rail

| Product Name  |  | Product Code |
|---------------|--|--------------|
| WS Roller     |  | 03490028     |
| WS MG Carrier |  | 03490029     |

| Product Name             | Product Code |
|--------------------------|--------------|
| WS One-way<br>MG Carrier | 03490030     |
| Pleating Cord            | 03490033     |

# For Sewing

| Product Name |       | Product Code |
|--------------|-------|--------------|
| WS Tape      | 25 m  | 03490031     |
|              | 100 m | 00400123     |
| WS Hook      |       | 03490032     |