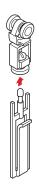

# Wave Hook Installation and Removal

## Installation

Insert the tip of the WS Hook into the bottom of the WS Roller.