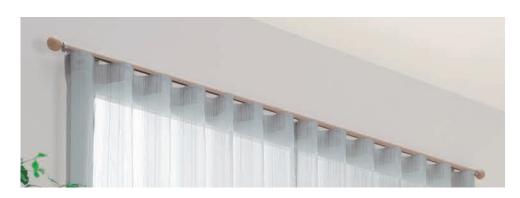

#### **Natural curtain waves**

Wave Style creates a series of symmetrical waves in a combination with its tape and accessories.

# Legato Primo

- ·Basic design with linear beauty and wooden taste.
- ·Versatile, elegantly designed rail.
- •The ability to select from a wide variety of End Caps and combine them with optional parts significantly enhances design flexibility and functionality.