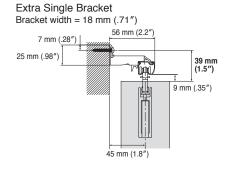

g Cords will stretch about 2% of their overall length.

# Wave Style Product Lineup

# Legato Primo



- ·Basic design with linear beauty and wooden taste.
- ·Versatile, elegantly designed rail.
- •The ability to select from a wide variety of End Caps and combine them with optional parts significantly enhances design flexibility and functionality.

# Nexty



- Nexty—an advanced curtain track offering an outstanding combination of quality, functionality, and design features.
- •A curtain track that emphasizes refined design in addition to easy installation and outstanding functionality.
- •Rich color variation can choose the one which of match the interior design.



# Installation and Caps Dimensions

## Legato Primo



#### Extra Double Bracket Bracket width = 18 mm (.71")



# Nexty -



# Extra Double Bracket



#### **Direct Ceiling Attachment**



# Legato Primo Caps



# End Cap B



#### End Cap C



# Nexty Cap





# Wave Style Parts

# For Rail

| Product Name  |  | Product Code |
|---------------|--|--------------|
| WS Roller     |  | 03490028     |
| WS MG Carrier |  | 03490029     |

| Product Name             | Product Code |
|--------------------------|--------------|
| WS One-way<br>MG Carrier | 03490030     |
| Pleating Cord            | 03490033     |

# For Sewing

| Product Name |       | Product Code |
|--------------|-------|--------------|
| WS Tape      | 25 m  | 03490031     |
|              | 100 m | 00400123     |
| WS Hook      |       | 03490032     |