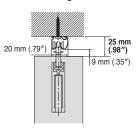

tyle Product Lineup

# Legato Primo



- ·Basic design with linear beauty and wooden taste.
- ·Versatile, elegantly designed rail.
- •The ability to select from a wide variety of End Caps and combine them with optional parts significantly enhances design flexibility and functionality.

# Nexty



- Nexty—an advanced curtain track offering an outstanding combination of quality, functionality, and design features.
- •A curtain track that emphasizes refined design in addition to easy installation and outstanding functionality.
- •Rich color variation can choose the one which of match the interior design.



# Installation and Caps Dimensions

## Legato Primo



#### Extra Double Bracket Bracket width = 18 mm (.71")



# Nexty -



# Extra Double Bracket



#### **Direct Ceiling Attachment**



# Legato Primo Caps



# End Cap B



#### End Cap C



# Nexty Cap





# Wave Style Parts

# For Rail

| Product Name  |  | Product Code |
|---------------|--|--------------|
| WS Roller     |  | 03490028     |
| WS MG Carrier |  | 03490029     |

| Product Name             | Product Code |
|--------------------------|--------------|
| WS One-way<br>MG Carrier | 03490030     |
| Pleating Cord            | 03490033     |

# For Sewing

| Product Name |       | Product Code |
|--------------|-------|--------------|
| WS Tape      | 25 m  | 03490031     |
|              | 100 m | 00400123     |
| WS Hook      |       | 03490032     |