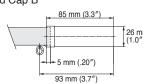

- ·Basic design with linear beauty and wooden taste.
- ·Versatile, elegantly designed rail.
- •The ability to select from a wide variety of End Caps and combine them with optional parts significantly enhances design flexibility and functionality.

# Nexty



- Nexty—an advanced curtain track offering an outstanding combination of quality, functionality, and design features.
- •A curtain track that emphasizes refined design in addition to easy installation and outstanding functionality.
- •Rich color variation can choose the one which of match the interior design.



# Installation and Caps Dimensions

## Legato Primo



#### Extra Double Bracket Bracket width = 18 mm (.71")



# Nexty -



# Extra Double Bracket



#### **Direct Ceiling Attachment**



# Legato Primo Caps



# End Cap B



#### End Cap C



# Nexty Cap





# Wave Style Parts

# For Rail

| Product Name  |  | Product Code |
|---------------|--|--------------|
| WS Roller     |  | 03490028     |
| WS MG Carrier |  | 03490029     |

| Product Name             | Product Code |
|--------------------------|--------------|
| WS One-way<br>MG Carrier | 03490030     |
| Pleating Cord            | 03490033     |

# For Sewing

| Product Name |       | Product Code |
|--------------|-------|--------------|
| WS Tape      | 25 m  | 03490031     |
|              | 100 m | 00400123     |
| WS Hook      |       | 03490032     |