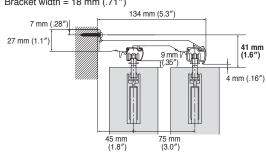

s and Pleating Cords will stretch about 2% of their overall length.

# Wave Style Product Lineup

# Legato Primo



- ·Basic design with linear beauty and wooden taste.
- ·Versatile, elegantly designed rail.
- •The ability to select from a wide variety of End Caps and combine them with optional parts significantly enhances design flexibility and functionality.

# Nexty



- Nexty—an advanced curtain track offering an outstanding combination of quality, functionality, and design features.
- •A curtain track that emphasizes refined design in addition to easy installation and outstanding functionality.
- •Rich color variation can choose the one which of match the interior design.



# Installation and Caps Dimensions

## Legato Primo



#### Extra Double Bracket Bracket width = 18 mm (.71")



# Nexty -



# Extra Double Bracket



#### **Direct Ceiling Attachment**



# Legato Primo Caps



# End Cap B



#### End Cap C



# Nexty Cap





# Wave Style Parts

# For Rail

| Product Name  |  | Product Code |
|---------------|--|--------------|
| WS Roller     |  | 03490028     |
| WS MG Carrier |  | 03490029     |

| Product Name             | Product Code |
|--------------------------|--------------|
| WS One-way<br>MG Carrier | 03490030     |
| Pleating Cord            | 03490033     |

# For Sewing

| Product Name |       | Product Code |
|--------------|-------|--------------|
| WS Tape      | 25 m  | 03490031     |
|              | 100 m | 00400123     |
| WS Hook      |       | 03490032     |