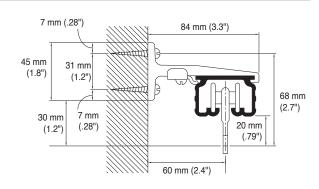

### Installation Dimensions

#### Wall Attachment

Single Bracket Bracket width = 34 mm (1.3") (Roller used)