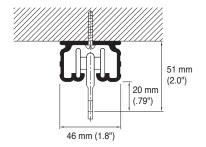

### Installation Dimensions

#### Ceiling Attachment

Direct attachment (Roller used)

Direct attachment (Swing Roller with Ring used)

Direct attachment (Swing Roller with Hook used)

Ceiling Single Bracket Bracket width = 38 mm (1.5") (Roller used)

#### Wall Attachment

Single Bracket Bracket width = 34 mm (1.3") (Roller used)