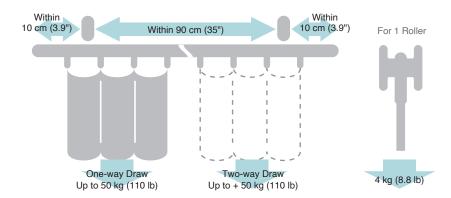

## Bracket Installation Interval and Allowable Curtain Load

# Theatrac Parts

|           | Product Name                                          |        | Product Code |
|-----------|-------------------------------------------------------|--------|--------------|
| Rollers   | Roller  Allowable load: 4 kg (8.8 lb)                 |        | 00250012     |
|           | Swing Roller with Ring  Allowable load: 10 kg (22 lb) |        | 00250028     |
|           | Swing Roller with Hook  Allowable load: 8 kg (17.6    |        | 00250030     |
|           | Single Bracket                                        | Silver | 00250005     |
| Brackets  | Ceiling Single<br>Bracket                             | Silver | 00250002     |
|           | Overhead Hanger                                       | Silver | 00250011     |
| End Stops | End Stop                                              | Silver | 00250006     |
|           | Hanger End Stop                                       | Silver | 00250016     |