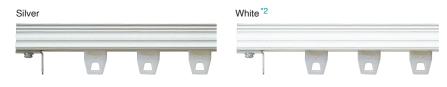

### Materials and Finishes

| Parts  |        | Material                          | Finish  |
|--------|--------|-----------------------------------|---------|
| Rail   | Silver |                                   |         |
| naii   | White  | Aluminum alloy extrusion material | Alumite |
| Roller | Plate  | Nylon                             |         |
| nollel | Wheel  | Nylon                             |         |

### Theatrac Rails

| 0'                                                                                     | Product Code |          |
|----------------------------------------------------------------------------------------|--------------|----------|
| Size                                                                                   | Silver       | White*2  |
| 3.00 m (118")                                                                          | 00250018     | 00250032 |
| 4.00 m (157")                                                                          | 00250017     | 00250033 |
| Curved Rail (500 mmR/20"R)<br>1.00 m x 1.00 m (3.9" x 3.9")<br>(Ordered separately) *1 | 00250031     |          |