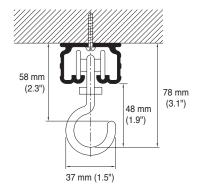

### Installation Dimensions

#### Ceiling Attachment

Direct attachment (Roller used)

Direct attachment (Swing Roller with Ring used)

Direct attachment (Swing Roller with Hook used)

Ceiling Single Bracket Bracket width = 38 mm (1.5") (Roller used)