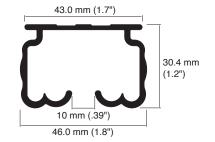

l Attachment

Single Bracket Bracket width = 34 mm (1.3") (Roller used)



### Theatrac Rails



| 0'                                                                                     | Product Code |          |
|----------------------------------------------------------------------------------------|--------------|----------|
| Size                                                                                   | Silver       | White*2  |
| 3.00 m (118")                                                                          | 00250018     | 00250032 |
| 4.00 m (157")                                                                          | 00250017     | 00250033 |
| Curved Rail (500 mmR/20"R)<br>1.00 m x 1.00 m (3.9" x 3.9")<br>(Ordered separately) *1 | 00250031     |          |



Note: Possible radius sizes ····· Silver: 1,000 mmR (39"R) or more

<sup>\*1</sup> Curved 1.00 m x 1.00 m (39" x 39") rails (ordered separately) are 500 mmR (20"R).

<sup>\*2</sup> For the White, please inquire of TOSO.



# Theatrac Parts

|           | Product Name                                          |        | Product Code |
|-----------|-------------------------------------------------------|--------|--------------|
| Rollers   | Roller  Allowable load: 4 kg (8.8 lb)                 |        | 00250012     |
|           | Swing Roller with Ring  Allowable load: 10 kg (22 lb) |        | 00250028     |
|           | Swing Roller with Hook  Allowable load: 8 kg (17.6    |        | 00250030     |
|           | Single Bracket                                        | Silver | 00250005