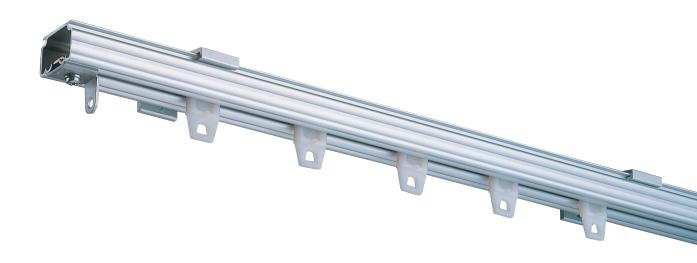

# **TOSO**

# **Theatrac**

Jul. 2021 RENEWAL

- The ideal rail for the heaviest blackout curtains used in gymnasiums and auditoriums.
- Manual, cord draw and motor operation are possible.
- Wheel-type rollers with bearings enable smooth, easy opening and closing.

# **Theatrac**

### Theatrac's Unique Features and Applications