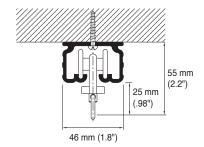

### Installation Dimensions

#### Ceiling Attachment

Direct attachment (Roller used)

Direct attachment (Swing Roller with Ring used)

Direct attachment (Swing Roller with Hook used)

Ceiling Single Bracket Bracket width = 38 mm (1.5") (Roller used)