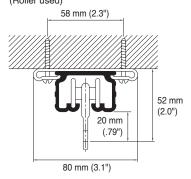

### Installation Dimensions

#### Ceiling Attachment

Direct attachment (Roller used)

Direct attachment (Swing Roller with Ring used)

Direct attachment (Swing Roller with Hook used)

Ceiling Single Bracket Bracket width = 38 mm (1.5") (Roller used)