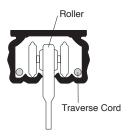

# Rollers and cord pass through separate grooves.

Separate grooves for rollers and cord/wire permit a smooth and trouble-free operation.