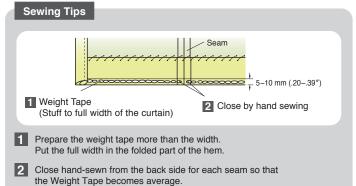

#### How to Sew Curtain with Weight Tape

appropriate curtain wave.

The Weight Tape is flexible, so it will be finished in a natural wave.