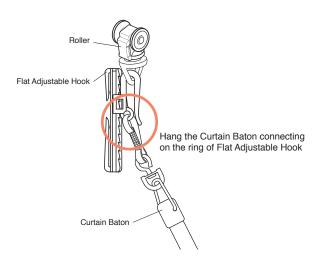

## Curtain Baton (Option)

Using the Curtain Baton, the curtain opens /closes smoothly. The Curtain Baton has the following effects, keep the shape of the curtain and prevent dirt.