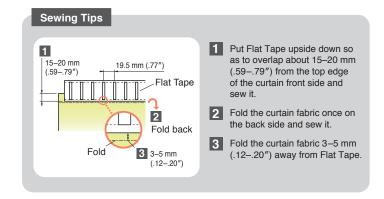

#### How to Sew Curtain with Flat Tape

The Flat Tape for finishing the curtain wave appropriately.