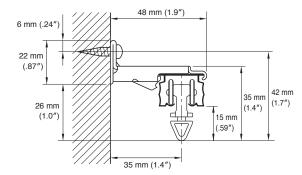

nd Pleating Cord Installation

Insert the Pleating Cord into the New Delac Wave Style Roller.



## Wave Style Curtain

#### How to Sew Curtain with Flat Tape



The Flat Tape for finishing the curtain wave appropriately.



#### How to Sew Curtain with Weight Tape



appropriate curtain wave.

The Weight Tape is flexible, so it will be finished in a natural wave.



## Curtain Baton (Option)

Using the Curtain Baton, the curtain opens /closes smoothly. The Curtain Baton has the following effects, keep the shape of the curtain and prevent dirt.





## Installation Dimensions

## Ceiling Attachment

Direct attachment



Ceiling Single Bracket Bracket width = 18 mm (.71") 57 mm (2.2") 45 mm (1.8") 15 mm (1.4") 35 mm (1.4")

#### Wall Attachment

Single Bracket Bracket width = 19 mm (.75")



#### New Delac with Wave Style Components—Parts

| Product Name