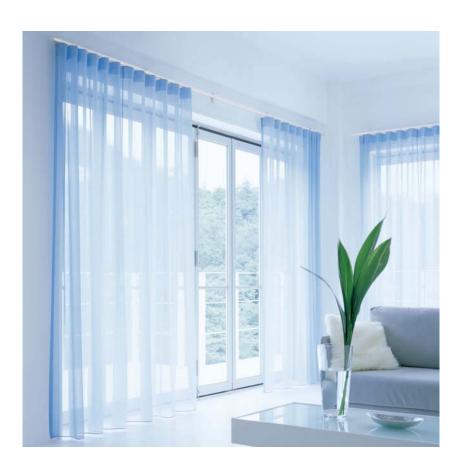

# New Delac with Wave Style Components

- The Wave Style brings out the feeling of naturally fabric.
- Wheel type Rollers achieve super smooth operation.
- Exceptional durability satisfying the strict demands of a 10,000 open/close test.

## Wave Style Components' Unique Features

- The Wave Style creates a feeling of naturally flowing fabric.
- The curtains are draped in gentle waves about 1.5 times the width of window, resulting in a continuity of pattern and texture.
- There is a natural wave in the curtains at intervals of 80 mm (3.2").
- With its tape and accessories, it creates natural, elegant symmetrical waves.