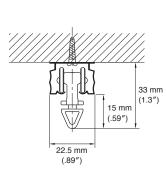

## Ceiling Attachment

Direct attachment

Ceiling Single Bracket Bracket width = 18 mm (.71") 57 mm (2.2") 45 mm (1.8") 15 mm (1.4") 35 mm (1.4")