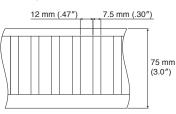

| White   | Cord: Chemical fiber<br>Bush: Polyacetal |        |
|                |                   |       | White      |                                      | Alumite white      |   |                            |         |                                          |        |
|                |                   |       | Warm white |                                      | Alumite warm white |   |                            |         |                                          |        |
| 7 mm (.28″)    |                   |       |            |                                      |                    |   |                            |         |                                          |        |

## Wave Style Components

#### Pleating Cord



#### New Delac Wave Style Roller







Flat Adjustable Hook 75 mm



Thickness: 0.5 mm (.02")



Rotate left and right

## Bracket Installation Interval and Allowable Curtain Load



#### Wave Style Roller and Pleating Cord Installation

Insert the Pleating Cord into the New Delac Wave Style Roller.



## Wave Style Curtain

#### How to Sew Curtain with Flat Tape



The Flat Tape for finishing the curtain wave appropriately.



#### How to Sew Curtain with Weight Tape



appropriate curtain wave.

The Weight Tape is flexible, so it will be finished in a natural wave.



## Curtain Baton (Option)

Using the Curtain Baton, the curtain opens /closes smoothly. The Curtain Baton has the following effects, keep the shape of the curtain and prevent dirt.





## Installation Dimensions

## Ceiling Attachment

Direct attachment



Ce