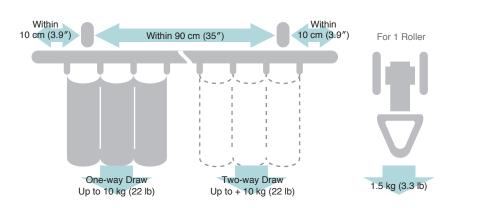

| Alumite white      |   |                            |         |                                          |        |
|                |                   |       | Warm white |                                      | Alumite warm white |   |                            |         |                                          |        |
| 7 mm (.28″)    |                   |       |            |                                      |                    |   |                            |         |                                          |        |

## Wave Style Components

#### Pleating Cord



#### New Delac Wave Style Roller







Flat Adjustable Hook 75 mm



Thickness: 0.5 mm (.02")



Rotate left and right

## Bracket Installation Interval and Allowable Curtain Load



#### Wave Style Roller and Pleating Cord Installation

Insert the Pleating Cord into the New Delac Wave Style Roller.



## Wave Style Curtain

#### How to Sew Curtain with Flat Tape



The Flat Tape for finishing the curtain wave appropriately.



#### How to Sew Curtain with Weight Tape



appropriate curtain wave.

The Weight Tape is flexible, so it will be finished in a natural wave.



## Curtain Baton (Option)

Using the Curtain Baton, the curtain opens /closes smoothly. The Curtain Baton has the following effects, keep the shape of the curtain and prevent dirt.





## Installation Dimensions

## Ceiling Attachment

Direct attachment



Ceiling Single Bracket Bracket width = 18 mm (.71") 57 mm (2.2") 45 mm (1.8") 15 mm (1.4") 35 mm (1.4")

#### Wall Attachment

Single Bracket Brac