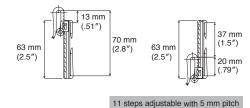

## Ceiling Attachment

Direct attachment

Ceiling Single Bracket Bracket width = 18 mm (.71") 57 mm (2.2") 45 mm (1.8") 15 mm (1.4") 35 mm (1.4")

#### Wall Attachment

Single Bracket Bracket width = 19 mm (.75")