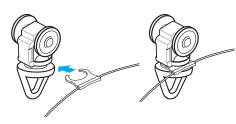

#### Wave Style Roller and Pleating Cord Installation

Insert the Pleating Cord into the New Delac Wave Style Roller.