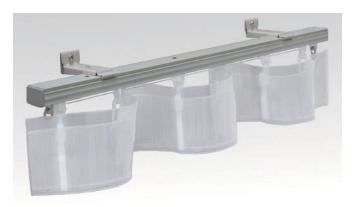

## Wave Style Components

#### New Delac Wave Style Roller

Flat Adjustable Hook 75 mm

Thickness: 0.5 mm (.02")

Rotate left and right

#### Wave Style Roller and Pleating Cord Installation

Insert the Pleating Cord into the New Delac Wave Style Roller.