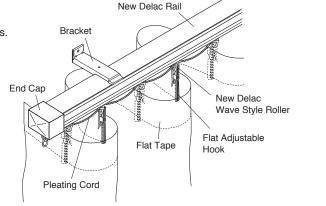

#### Wave Style Structure

- Even number of hooks used in all cases.
- Rollers spaced at 80 mm (3.2") intervals to produce waves.
- Both left and right sides of curtains always end in troughs.

\*To make appealing wave style curtains, use Flat Tape and Pleating Cord.

#### New Delac Wave Style Roller

Flat Adjustable Hook 75 mm

Thickness: 0.5 mm (.02")

Rotate left and right

#### Wave Style Roller and Pleating Cord Installation

Insert the Pleating Cord into the New Delac Wave Style Roller.