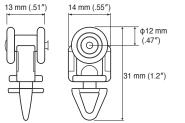

#### New Delac Wave Style Roller

Flat Adjustable Hook 75 mm

Thickness: 0.5 mm (.02")

Rotate left and right