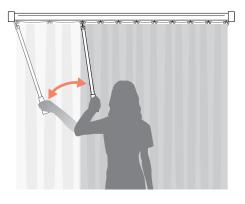

## Curtain Baton (Option)

Using the Curtain Baton, the curtain opens /closes smoothly. The Curtain Baton has the following effects, keep the shape of the curtain and prevent dirt.