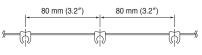

## Wave Style Components' Unique Features

- The Wave Style creates a feeling of naturally flowing fabric.
- The curtains are draped in gentle waves about 1.5 times the width of window, resulting in a continuity of pattern and texture.
- There is a natural wave in the curtains at intervals of 80 mm (3.2").
- With its tape and accessories, it creates natural, elegant symmetrical waves.

#### Wave Style Structure

- Even number of hooks used in all cases.
- Rollers spaced at 80 mm (3.2") intervals to produce waves.
- Both left and right sides of curtains always end in troughs.

\*To make appealing wave style curtains, use Flat Tape and Pleating Cord.